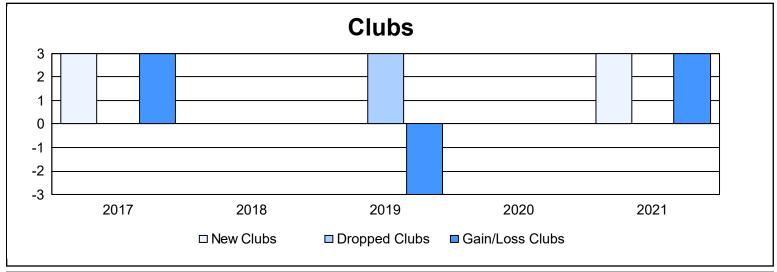

District A 16 As of June 2021 Cumulative

| Year      | New<br>Clubs | Dropped<br>Clubs | Gain/<br>Loss<br>Clubs | New<br>Members | Charter<br>Members | Reinstate<br>Members | Transfer<br>Members | Total<br>Member<br>Added | Total<br>Members<br>Dropped | Gain/<br>Loss<br>Members |
|-----------|--------------|------------------|------------------------|----------------|--------------------|----------------------|---------------------|--------------------------|-----------------------------|--------------------------|
| 2016-2017 | 3            | 0                | 3                      | 101            | 71                 | 4                    | 12                  | 188                      | 133                         | 55                       |
| 2017-2018 | 0            | 0                | 0                      | 128            | 7                  | 4                    | 15                  | 154                      | 216                         | -62                      |
| 2018-2019 | 0            | 3                | -3                     | 115            | 3                  | 5                    | 20                  | 143                      | 184                         | -41                      |
| 2019-2020 | 0            | 0                | 0                      | 89             | 1                  | 8                    | 12                  | 110                      | 165                         | -55                      |
| 2020-2021 | 3            | 0                | 3                      | 42             | 27                 | 13                   | 4                   | 86                       | 126                         | -40                      |
| Average   | 1            | 1                | 1                      | 95             | 22                 | 7                    | 13                  | 136                      | 165                         | -29                      |